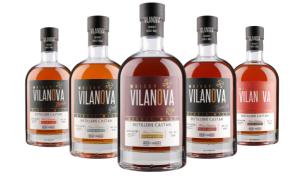

# VILANOVA - ARGILE PEATED SINGLE MALT

Last born of our whisky, VILANOVA ARGILE is a version in peated single malt, unfiltered cold and bottling at 43% from a former red wine French oak cask ageing.

Peat touch came exclusively from peat dryed malted barley.

### DISPONIBILITIES

700 ml Bottle

M

Distiller

WHISKY FRANCE

ÉDITION TOURBÉE

OCCITANIE

**DISTILLERIE CASTA** 